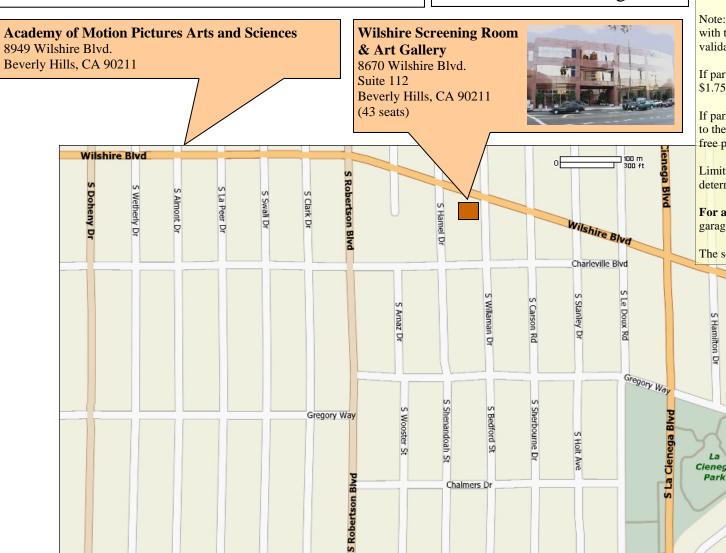

## Wilshire Screening Room & Art Gallery

Office (310) 659-3875

Cell (310) 701-8925

www.studioscreenings.com

## Wilshire Screening Room parking:

Parking is located at 8670 Wilshire Blvd. at the Southwest corner of Wilshire Blvd. and Willaman Dr.

Parking Garage entrance is on Willaman Dr.:

Turn into the gated entrance behind building.

**For daytime screenings Monday thru Friday**: Take a ticket from the parking machine. Park in any of the unrestricted parking spots.

Note: Not all daytime screenings are validated. Please check with the person that invited you to see if the parking will be validated.

If parking is not validated, rates for parking are as follows: \$1.75 per 15 minutes, \$14 daily maximum.

If parking is validated: Take your parking ticket and bring it to the screening room to receive a validation stamp good for free parking while at the screening room.

Limited street parking is available. Please read signs to determine restrictions.

For all evening and weekend screenings: Drive into the garage and park in any of the unrestricted parking spots.

The screening room is located on the Lobby Level.